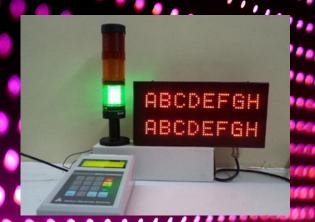

## ANDON PRODUCTION DISPLAY

Introducing

- ANDON DISPLAY
- TARGET-ACTUAL DISPLAY
- TAKT TIME DISPLAY
- PRODUCTION COUNTER DISPLAY

## ABOUT PRODUCT

- Andon is a "visual control" device that shows machine, line, or process status. These displays help you to identify where to focus efforts, to get maximum efficiency from production lines. The indicators are intelligent and contain microcontroller-based embedded circuitry to handle production floor requirements.
- Andon can be used in any manufacturing industry with multiple production lines. It can also be used in large warehouses to monitor and manage packaging and storing. Automobile Industry vastly uses Andon Systems to expedite assembling cycles. Andon systems have varied usage in industrial applications.
- KVAR Tech Andon Production Systems are accurate, reliable, state of the art and Wifi-IoT enabled. KVAR Tech, offers varied production displays to show information such as production count, turnaround / takt time, shift count, total production efficiency and more.