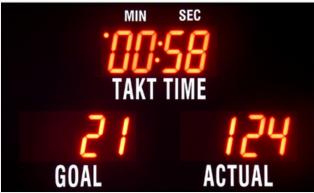

## ANDON PRODUCTION DISPLAY

Introducing

- ANDON DISPLAY
- TARGET-ACTUAL DISPLAY
- TAKT TIME DISPLAY
- PRODUCTION COUNTER DISPLAY

## ABOUT PRODUCT

- Andon is a "visual control" device that shows machine, line, or process status. These displays help you to identify where to focus efforts, to get maximum efficiency from production lines. The indicators are intelligent and contain microcontroller-based embedded circuitry to handle production floor requirements.
- Andon can be used in any manufacturing industry with multiple production lines. It can also be used in large warehouses to monitor and manage packaging and storing. Automobile Industry vastly uses Andon Systems to expedite assembling cycles. Andon systems have varied usage in industrial applications.
- KVAR Tech Andon Production Systems are accurate, reliable, state of the art and Wifi-IoT enabled. KVAR Tech, offers varied production displays to show information such as production count, turnaround / takt time, shift count, total production efficiency and more.