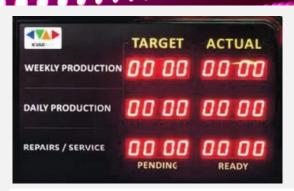

## ANDON PRODUCTION DISPLAY

Introducing

- ANDON DISPLAY
- TARGET-ACTUAL DISPLAY
- TAKT TIME DISPLAY
- PRODUCTION COUNTER DISPLAY

## ABOUT PRODUCT

- Andon is a "visual control" device that shows machine, line, or process status. These displays help you to identify where to focus efforts, to get maximum efficiency from production lines. The indicators are intelligent and contain microcontroller-based embedded circuitry to handle production floor requirements.
- Andon can be used in any manufacturing industry with multiple production lines. It can also be used in large warehouses to monitor and manage packaging and storing. Automobile Industry vastly uses Andon Systems to expedite assembling cycles. Andon systems have varied usage in industrial applications.
- KVAR Tech Andon Production Systems are accurate, reliable, state of the art and Wifi-IoT enabled. KVAR Tech, offers varied production displays to show information such as production count, turnaround / takt time, shift count, total production efficiency and more.

## **FEATURES**

- Bright indication for immediate attention
- Email / SMS / Mobile notifications for quick alerts
- Built-in memory for logging events
- · Windows-based PC software for logging
- Monthly / weekly / daily / shift wise reporting
- · Cloud-based, Web-enabled